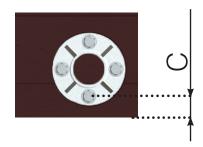

#### SCREW INFORMATION

SKRWAF8X80

SKRWAF8X120

Dimensions (A): 8x80mm Minimum attachment depth (B): 100 mm Minimum distance from edge (C): 25 mm

Bit: Torx 40

Dimensions (A): 8x120mm

Minimum attachment depth (B): 140 mm Minimum distance from edge (C): 25 mm

Bit: Torx 40

SKRHEX8X75

SKRHEX8X100

Dimensions (A): 8x80mm Minimum attachment depth (B): 90 mm Minimum distance from edge (C): 25 mm

Bit: Socket wrench 13 mm

Dimensions (A): 8x80mm

Minimum attachment depth (B): 115 mm Minimum distance from edge (C): 25 mm

### SCREW INFORMATION

SKRWAF8X80 SKRWAF8X120

Dimensions (A): 8x80mm Minimum attachment depth (B): 100 mm Minimum distance from edge (C): 25 mm Bit: Torx 40

Dimensions (A): 8x120mm Minimum attachment depth (B): 140 mm Minimum distance from edge (C): 25 mm Bit: Torx 40

SKRHEX8X75

Dimensions (A): 8x80mm Minimum attachment depth (B): 90 mm Minimum distance from edge (C): 25 mm Bit: Socket wrench 13 mm SKRHEX8X100

Dimensions (A): 8x80mm Minimum attachment depth (B): 115 mm Minimum distance from edge (C): 25 mm Bit: Socket wrench 13 mm