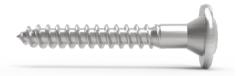

#### SCREW INFORMATION

SKRWAF8X80

SKRWAF8X120

Dimensions (A): 8x80mm Minimum attachment depth (B): 100 mm Minimum distance from edge (C): 25 mm

Bit: Torx 40

Dimensions (A): 8x120mm

Minimum attachment depth (B): 140 mm Minimum distance from edge (C): 25 mm

Bit: Torx 40

SKRHEX8X75

SKRHEX8X100

Dimensions (A): 8x80mm Minimum attachment depth (B): 90 mm Minimum distance from edge (C): 25 mm

Bit: Socket wrench 13 mm

Dimensions (A): 8x80mm

Minimum attachment depth (B): 115 mm Minimum distance from edge (C): 25 mm