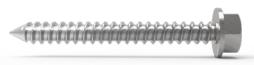

SKRHEX8X75

Dimensions (A): 8x80mm Minimum attachment depth (B): 90 mm Minimum distance from edge (C): 25 mm Bit: Socket wrench 13 mm SKRHEX8X100

Dimensions (A): 8x80mm Minimum attachment depth (B): 115 mm Minimum distance from edge (C): 25 mm Bit: Socket wrench 13 mm