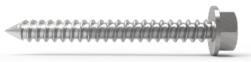

Bit: Torx 40

SKRHEX8X75

SKRHEX8X100

Dimensions (A): 8x80mm Minimum attachment depth (B): 90 mm Minimum distance from edge (C): 25 mm

Bit: Socket wrench 13 mm

Dimensions (A): 8x80mm

Minimum attachment depth (B): 115 mm Minimum distance from edge (C): 25 mm

SKRHEX8X75

Dimensions (A): 8x80mm Minimum attachment depth (B): 90 mm Minimum distance from edge (C): 25 mm Bit: Socket wrench 13 mm SKRHEX8X100

Dimensions (A): 8x80mm Minimum attachment depth (B): 115 mm Minimum distance from edge (C): 25 mm Bit: Socket wrench 13 mm