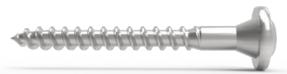

### SCREW INFORMATION

SKRWAF8X80 SKRWAF8X120

Dimensions (A): 8x80mm Minimum attachment depth (B): 100 mm Minimum distance from edge (C): 25 mm Bit: Torx 40

Dimensions (A): 8x120mm Minimum attachment depth (B): 140 mm Minimum distance from edge (C): 25 mm Bit: Torx 40

SKRHEX8X75

Dimensions (A): 8x80mm Minimum attachment depth (B): 90 mm Minimum distance from edge (C): 25 mm Bit: Socket wrench 13 mm SKRHEX8X100

Dimensions (A): 8x80mm Minimum attachment depth (B): 115 mm Minimum distance from edge (C): 25 mm Bit: Socket wrench 13 mm