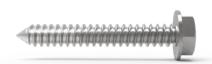

Bit: Torx 40

SKRHEX8X75

SKRHEX8X100

Dimensions (A): 8x80mm Minimum attachment depth (B): 90 mm Minimum distance from edge (C): 25 mm

Bit: Socket wrench 13 mm

Dimensions (A): 8x80mm

Minimum attachment depth (B): 115 mm Minimum distance from edge (C): 25 mm

SKRHEX8X75

Dimensions (A): 8x80mm Minimum attachment depth (B): 90 mm Minimum distance from edge (C): 25 mm Bit: Socket wrench 13 mm SKRHEX8X100

Dimensions (A): 8x80mm Minimum attachment depth (B): 115 mm Minimum distance from edge (C): 25 mm Bit: Socket wrench 13 mm