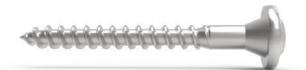

#### SCREW INFORMATION

SKRWAF8X80

SKRWAF8X120

Dimensions (A): 8x80mm Minimum attachment depth (B): 100 mm Minimum distance from edge (C): 25 mm

Bit: Torx 40

Dimensions (A): 8x120mm

Minimum attachment depth (B): 140 mm Minimum distance from edge (C): 25 mm

### SCREW INFORMATION

SKRWAF8X80 SKRWAF8X120

Dimensions (A): 8x80mm Minimum attachment depth (B): 100 mm Minimum distance from edge (C): 25 mm Bit: Torx 40

Dimensions (A): 8x120mm Minimum attachment depth (B): 140 mm Minimum distance from edge (C): 25 mm Bit: Torx 40