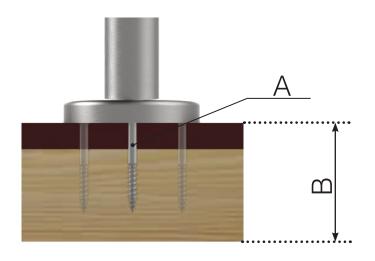

#### SCREW INFORMATION

SKRWAF8X80

SKRWAF8X120

Dimensions (A): 8x80mm Minimum attachment depth (B): 100 mm Minimum distance from edge (C): 25 mm

Bit: Torx 40

Dimensions (A): 8x120mm

Minimum attachment depth (B): 140 mm Minimum distance from edge (C): 25 mm

Bit: Torx 40

SKRHEX8X75

SKRHEX8X100

Dimensions (A): 8x80mm Minimum attachment depth (B): 90 mm Minimum distance from edge (C): 25 mm

Bit: Socket wrench 13 mm

Dimensions (A): 8x80mm

Minimum attachment depth (B): 115 mm Minimum distance from edge (C): 25 mm

### SCREW INFORMATION

SKRWAF8X80 SKRWAF8X120

Dimensions (A): 8x80mm Minimum attachment depth (B): 100 mm Minimum distance from edge (C): 25 mm Bit: Torx 40

Dimensions (A): 8x120mm Minimum attachment depth (B): 140 mm Minimum distance from edge (C): 25 mm Bit: Torx 40

SKRHEX8X75

Dimensions (A): 8x80mm Minimum attachment depth (B): 90 mm Minimum distance from edge (C): 25 mm Bit: Socket wrench 13 mm SKRHEX8X100

Dimensions (A): 8x80mm Minimum attachment depth (B): 115 mm Minimum distance from edge (C): 25 mm Bit: Socket wrench 13 mm