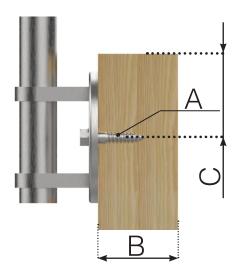

#### SCREW INFORMATION

SKRWAF8X80

SKRWAF8X120

Dimensions (A): 8x80mm Minimum attachment depth (B): 100 mm Minimum distance from edge (C): 25 mm

Bit: Torx 40

Dimensions (A): 8x120mm

Minimum attachment depth (B): 140 mm Minimum distance from edge (C): 25 mm

Bit: Torx 40

SKRHEX8X75

SKRHEX8X100

Dimensions (A): 8x80mm Minimum attachment depth (B): 90 mm Minimum distance from edge (C): 25 mm

Bit: Socket wrench 13 mm

Dimensions (A): 8x80mm

Minimum attachment depth (B): 115 mm Minimum distance from edge (C): 25 mm

### SCREW INFORMATION

SKRWAF8X80 SKRWAF8X120

Dimensions (A): 8x80mm Minimum attachment depth (B): 100 mm Minimum distance from edge (C): 25 mm Bit: Torx 40

Dimensions (A): 8x120mm Minimum attachment depth (B): 140 mm Minimum distance from edge (C): 25 mm Bit: Torx 40

SKRHEX8X75

Dimensions (A): 8x80mm Minimum attachment depth (B): 90 mm Minimum distance from edge (C): 25 mm Bit: Socket wrench 13 mm SKRHEX8X100

Dimensions (A): 8x80mm Minimum attachment depth (B): 115 mm Minimum distance from edge (C): 25 mm Bit: Socket wrench 13 mm