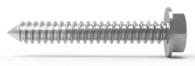

Bit: Torx 40

SKRHEX8X75

SKRHEX8X100

Dimensions (A): 8x80mm Minimum attachment depth (B): 90 mm Minimum distance from edge (C): 25 mm

Bit: Socket wrench 13 mm

Dimensions (A): 8x80mm

Minimum attachment depth (B): 115 mm Minimum distance from edge (C): 25 mm

Bit: Socket wrench 13 mm