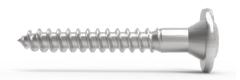

# SCREW INFORMATION



When you configure your railing, we select which screw fits best and then send the screw and accessories to you.

To see which screw your railing has, click on to overview in the configurator and look below "Screw".

Below you can see which screws we use and which may be relevant for your railing.



## **SCREW FOR WOOD**

#### SCREW INFORMATION





SKRWAF8X80

SKRWAF8X120



Dimensions (A): 8x80mm Minimum attachment depth (B): 100 mm Minimum distance from edge (C): 25 mm

Bit: Torx 40



Dimensions (A): 8x120mm

Minimum attachment depth (B): 140 mm Minimum distance from edge (C): 25 mm

Bit: Torx 40

SKRHEX8X75

SKRHEX8X100



Dimensions (A): 8x80mm Minimum attachment depth (B): 90 mm Minimum distance from edge (C): 25 mm

Bit: Socket wrench 13 mm



Dimensions (A): 8x80mm

Minimum attachment depth (B): 115 mm Minimum distance from edge (C): 25 mm

Bit: Socket wrench 13 mm

## **SCREW FOR WOOD**

### SCREW INFORMATION



SKRWAF8X80 SKRWAF8X120



Dimensions (A): 8x80mm Minimum attachment depth (B): 100 mm Minimum distance from edge (C): 25 mm Bit: Torx 40



Dimensions (A): 8x120mm Minimum attachment depth (B): 140 mm Minimum distance from edge (C): 25 mm Bi