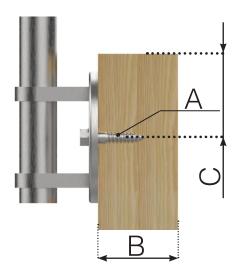

#### SCREW INFORMATION

SKRWAF8X80

SKRWAF8X120

Dimensions (A): 8x80mm Minimum attachment depth (B): 100 mm Minimum distance from edge (C): 25 mm

Bit: Torx 40

Dimensions (A): 8x120mm Minimum attachment depth (B): 140 mm Minimum distance from edge (C): 25 mm

Bit: Torx 40

SKRHEX8X75

SKRHEX8X100

Dimensions (A): 8x80mm Minimum attachment depth (B): 90 mm Minimum distance from edge (C): 25 mm

Bit: Socket wrench 13 mm

Dimensions (A): 8x80mm Minimum attachment depth (B): 115 mm Minimum distance from edge (C): 25 mm