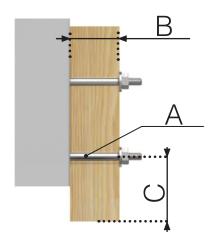

# THROUGH BOLT

#### SKRA4GBM8X90

Dimensions (A): M8x90mm Min/Max attachement deth (B): 45-70 mm Minimum distance from edge (C): 25 mm Bit: Socket wrench 13 mm

#### SKRA4GBM12X90

Dimensions (A): M12x90mm Minimum attachment depth (B): 140 mm Minimum distance from edge (C): 25 mm Bit: Socket wrench 19 mm