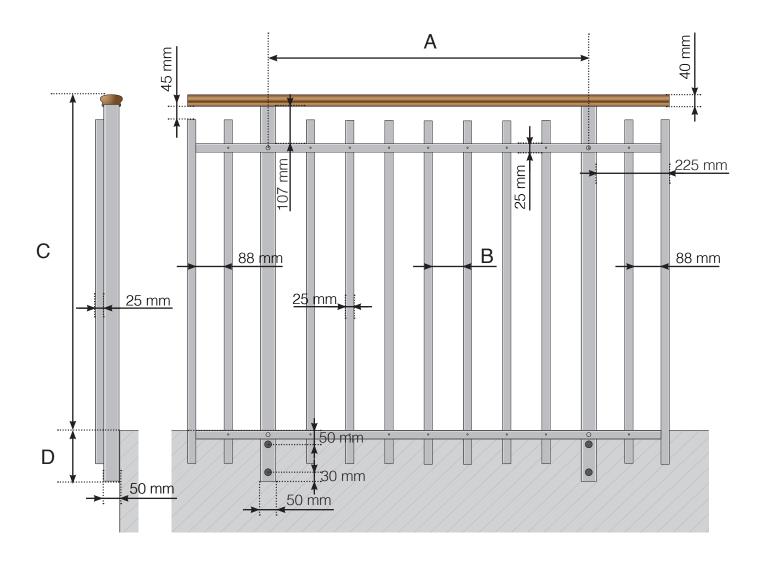

## **DETAILED MEASUREMENTS**

ALUMINIUM RAIL SIDE-MOUNTED DESIGN VARIANT 2 STANDARD INTERMEDIARY RAIL AND CROSSBAR MADE OF WOOD

- A The c/c dimensions of the posts depend on the length of the sides and the number of sections
- B The spaces between the vertical bars depend on the design choice and the width of the section
- C Total height of the railing
- D 145, 195, 250 or 350 mm