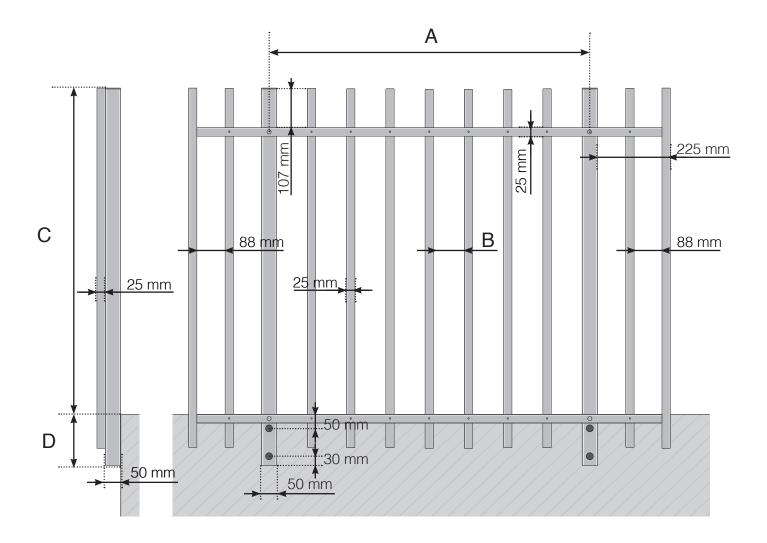

## **DETAILED MEASUREMENTS**

ALUMINIUM RAIL SIDE-MOUNTED DESIGN VARIANT 2 STANDARD INTERMEDIARY

- A The c/c dimensions of the posts depend on the length of the sides and the number of sections
- B The spaces between the vertical bars depend on the design choice and the width of the section
- C Total height of the railing
- D 145, 195, 250 or 350 mm