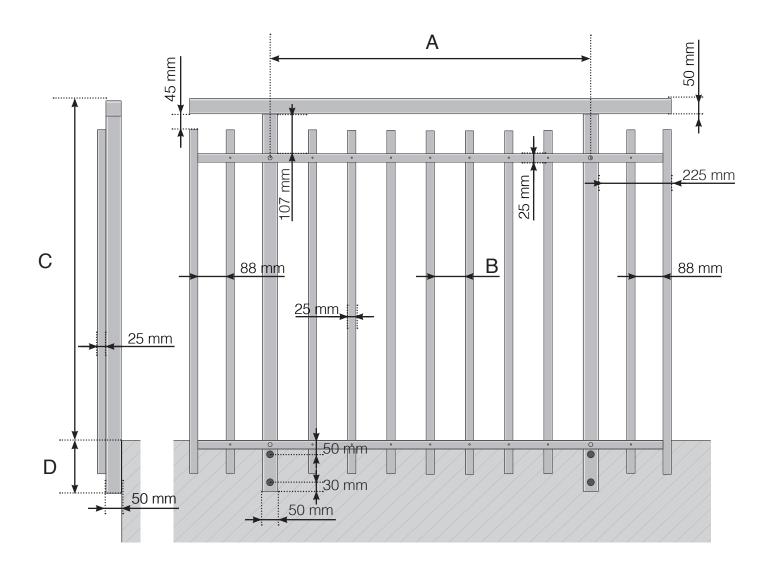

## **DETAILED MEASUREMENTS**

ALUMINIUM RAIL SIDE-MOUNTED DESIGN VARIANT 2 STANDARD INTERMEDIARY RAIL AND CROSSBAR MADE OF ALUMINIUM

- A The c/c dimensions of the posts depend on the length of the sides and the number of sections
- B The spaces between the vertical bars depend on the design choice and the width of the section
- C Total height of the railing
- D 145, 195, 250 or 350 mm