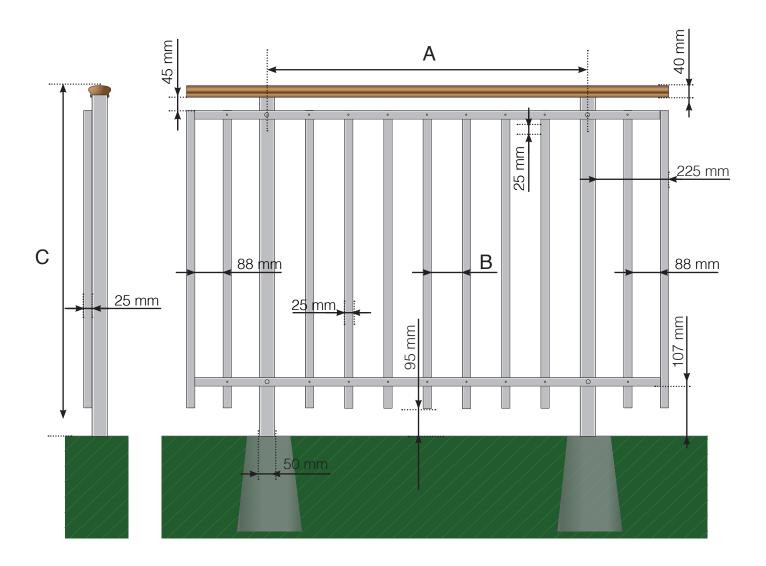

## **DETAILED MEASUREMENTS**

ALUMINIUM FENCE ON PLINTH DESIGN VARIANT 2 UPPER INTERMEDIARY RAIL AND CROSSBAR MADE OF WOOD

A - The c/c dimensions of the posts depend on the length of the sides and the number of sections

B - The spaces between the vertical bars depend on the design choice and the width of the section

C - Total height of the railing