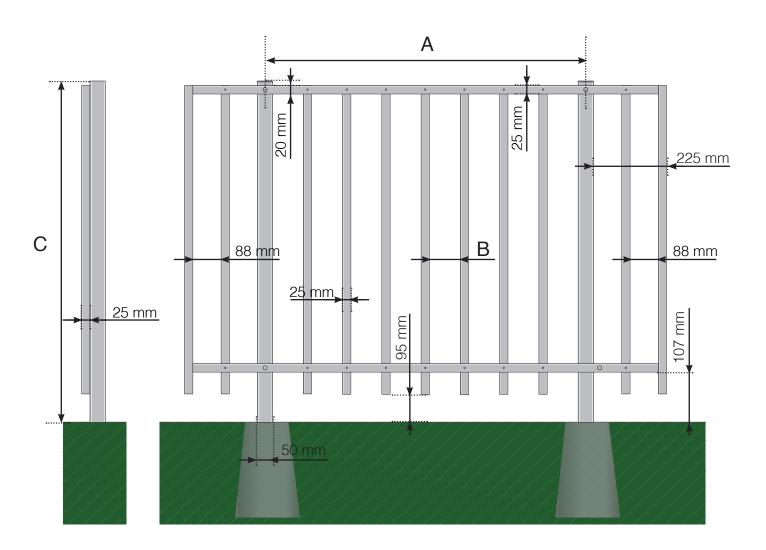

## **DETAILED MEASUREMENTS**

ALUMINIUM FENCE ON PLINTH DESIGN VARIANT 2 UPPER INTERMEDIARY

A - The c/c dimensions of the posts depend on the length of the sides and the number of sections

B - The spaces between the vertical bars depend on the design choice and the width of the section

C - Total height of the railing