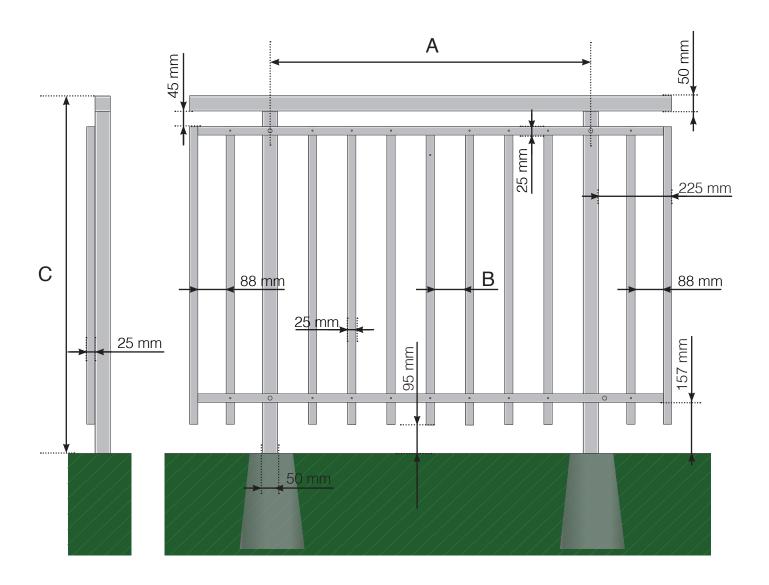

## **DETAILED MEASUREMENTS**

ALUMINIUM FENCE ON PLINTH DESIGN VARIANT 2 UPPER INTERMEDIARY RAIL AND CROSSBAR IN ALUMINIUM

A - The c/c dimensions of the posts depend on the length of the sides and the number of sections

B - The spaces between the vertical bars depend on the design choice and the width of the section

C - Total height of the railing