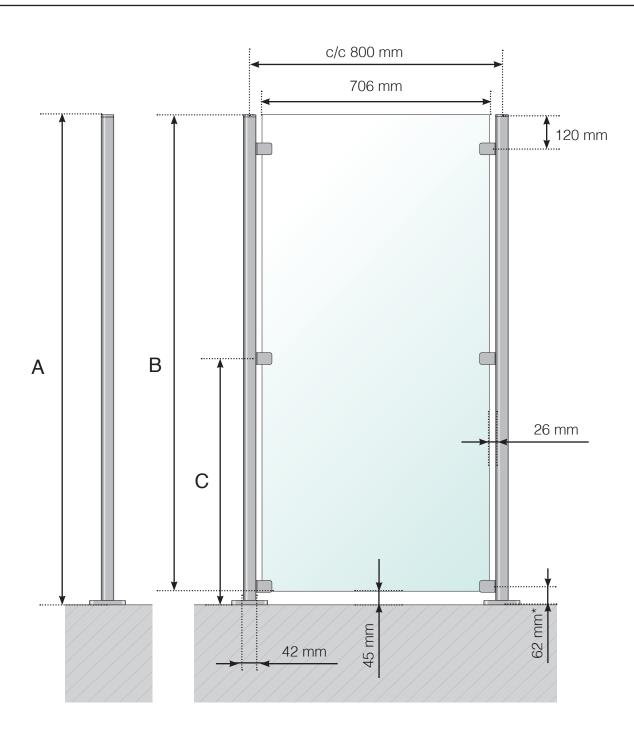

WIND PROTECTION: STAINLESS STEEL WITH FOOT

- A Wind protection total height
- B Glass height
- C Clamp height from the floor surface

<sup>\*</sup> Optional clamp mount with fall protection for glass

WIND PROTECTION: STAINLESS STEEL WITH FOOT RAILING EXTENSION WITH STAINLESS STEEL CROSSBAR