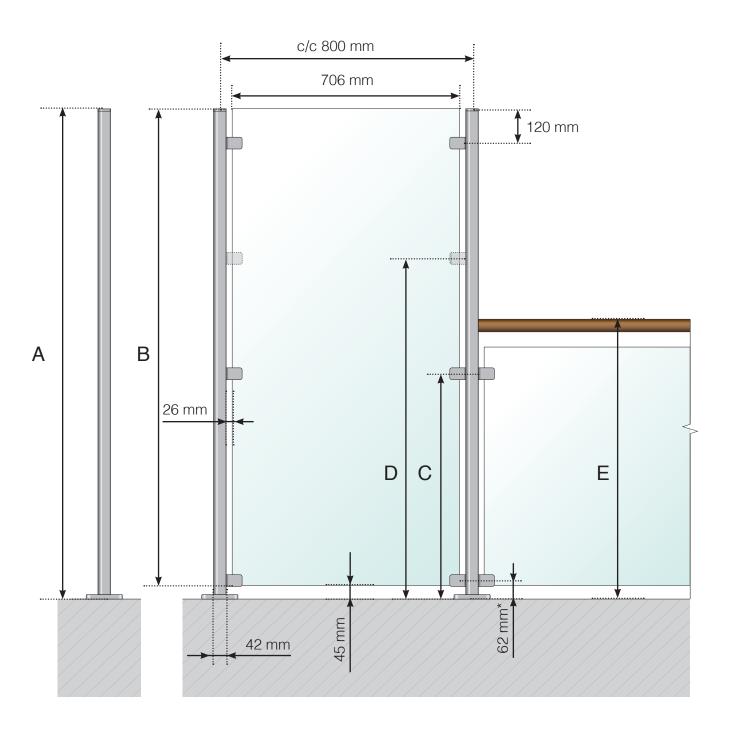

WIND PROTECTION: STAINLESS STEEL WITH FOOT RAILING EXTENSION WITH WOODEN CROSSBAR

- A Wind protection total height
- B Glass height
- C Total height of clamp from the floor surface
- D Extra clamp height from the floor surface. **Please note!** Only when extending an 800 or 900 mm high railing.
- E Total railing extension height