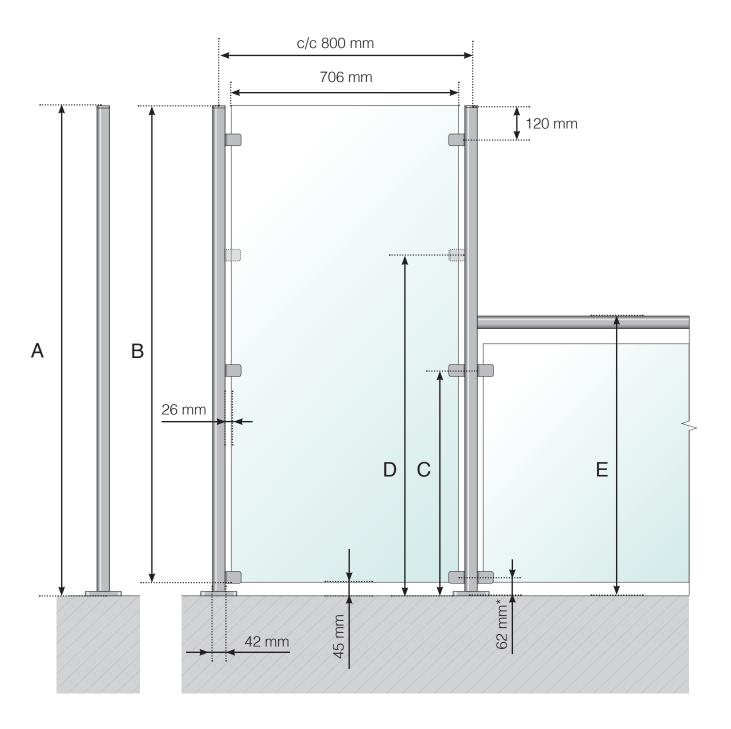

- A Wind protection total height
- B Glass height
- C Total height of clamp from the floor surface
- D Extra clamp height from the floor surface. **Please note!** Only when extending an 800 or 900 mm high railing.
- E Total railing extension height