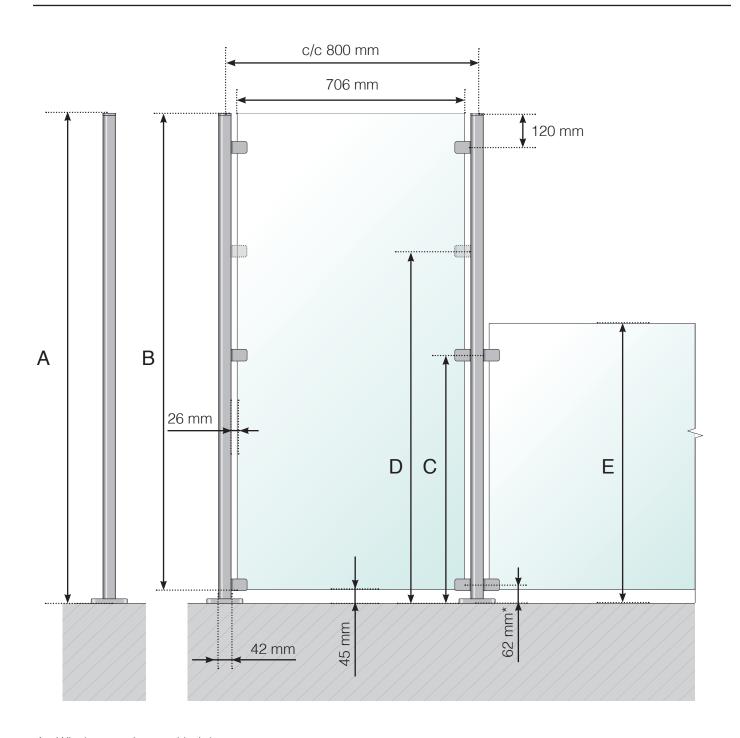

WIND PROTECTION: STAINLESS STEEL WITH FOOT RAILING EXTENSION WITHOUT CROSSBAR

- A Wind protection total height
- B Glass height
- C Total height of clamp from the floor surface
- D Extra clamp height from the floor surface. **Please note!** Only when extending an 800 or 900 mm high railing.
- E Extension railing total height