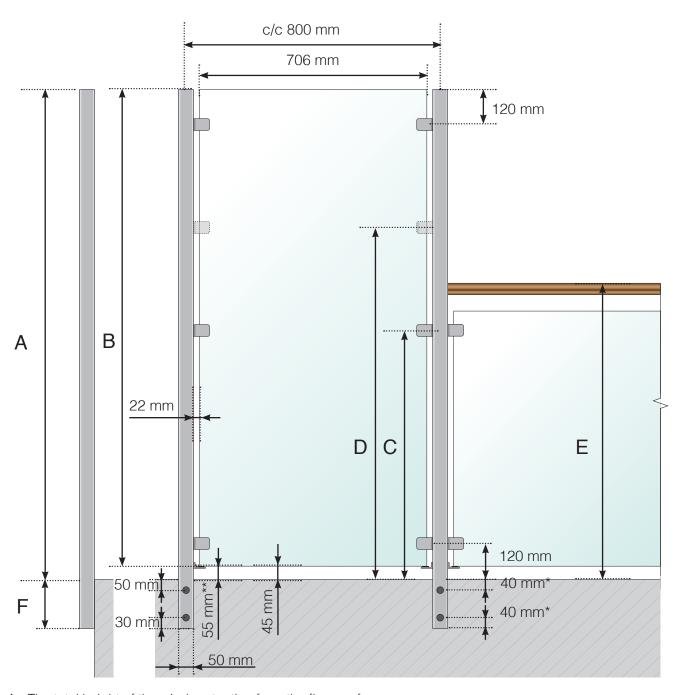

WIND PROTECTION: ALUMINIUM, EXTERNALLY MOUNTED RAILING EXTENSION WITH WOODEN CROSSBAR

- A The total height of the wind protection from the floor surface
- B Glass height
- C Total height of clamp from the floor surface
- D Extra clamp height from the floor surface. **Please note!** Only when extending an 800 or 900 mm high railing.
- E Total railing extension height from the floor surface
- F 195, 250 or 350 mm
- \* 40 mm only applies to posts at the end on the right (seen from the outside) on each side of the railing so that the screws on any possible corner do not collide with each other