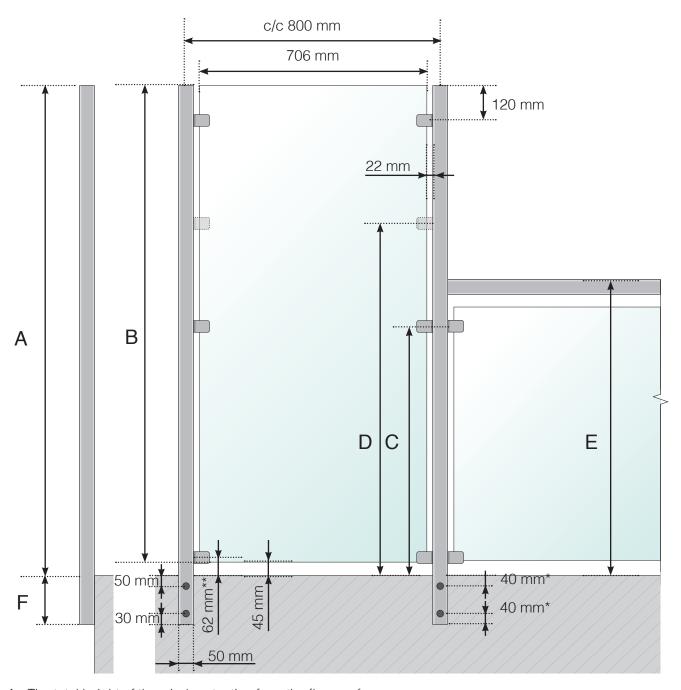

WIND PROTECTION: ALUMINIUM, EXTERNALLY MOUNTED RAILING EXTENSION WITH ALUMINIUM CROSSBAR

- A The total height of the wind protection from the floor surface
- B Glass height
- C Total height of clamp from the floor surface
- D Extra clamp height from the floor surface. **Please note!** Only when extending an 800 or 900 mm high railing.
- E Total railing extension height from the floor surface
- F 195, 250 or 350 mm
- \* 40 mm only applies to posts at the end on the right (seen from the outside) on each side of the railing so that the screws on any possible corner do not collide with each other