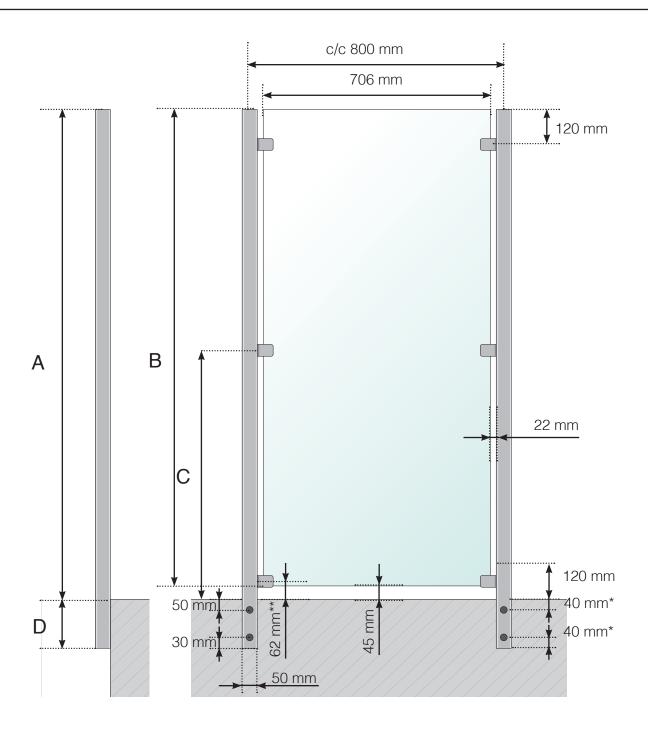

WIND PROTECTION: ALUMINIUM, EXTERNALLY MOUNTED

- A The total height of the wind protection from the floor surface
- B Glass height
- C Total height of clamp from the floor surface
- D 195, 250, 350 or 350 mm
- \* 40 mm only applies to posts at the end of each railing on the right (seen from the outside) so that the screws on any possible corner do not collide with each other.
- \*\* Optional fall protection for glass

WIND PROTECTION: ALUMINIUM, EXTERNALLY MOUNTED

- A The total height of the wind protection from the floor surface
- B Glass height
- C Total height of clamp from the floor surface
- D 195, 250, 350 or 350 mm
- \* 40 mm only applies to posts at the end of each railing on the right (seen from the outside) so that the screws on any possible corner do not collide with each other.
- \*\* Optional Clamp mount with fall protection for glass