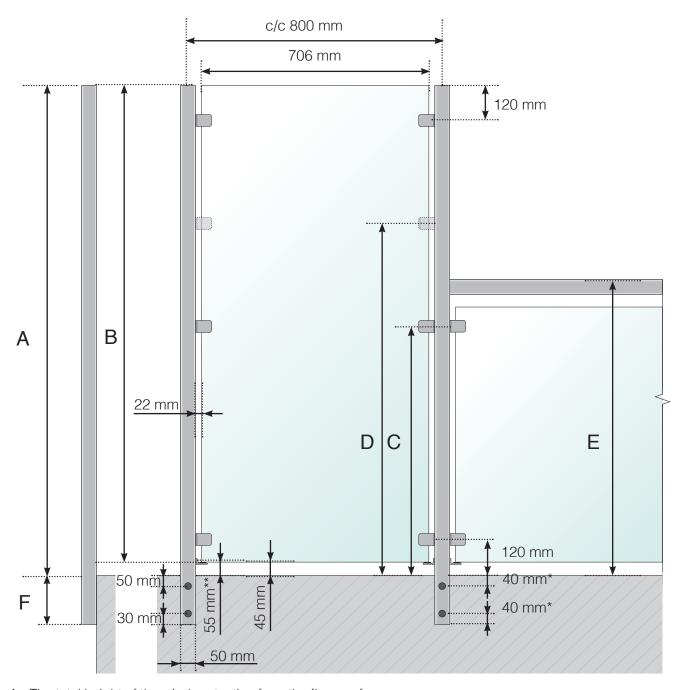

WIND PROTECTION: ALUMINIUM, EXTERNALLY MOUNTED RAILING EXTENSION WITH ALUMINIUM CROSSBAR

- A The total height of the wind protection from the floor surface
- B Glass height
- C Total height of clamp from the floor surface
- D Extra clamp height from the floor surface. **Please note!** Only when extending an 800 or 900 mm high railing.
- E Total railing extension height from the floor surface
- F 195, 250 or 350 mm
- \* 40 mm only applies to posts at the end on the right (seen from the outside) on each side of the railing so that the screws on any possible corner do not collide with each other