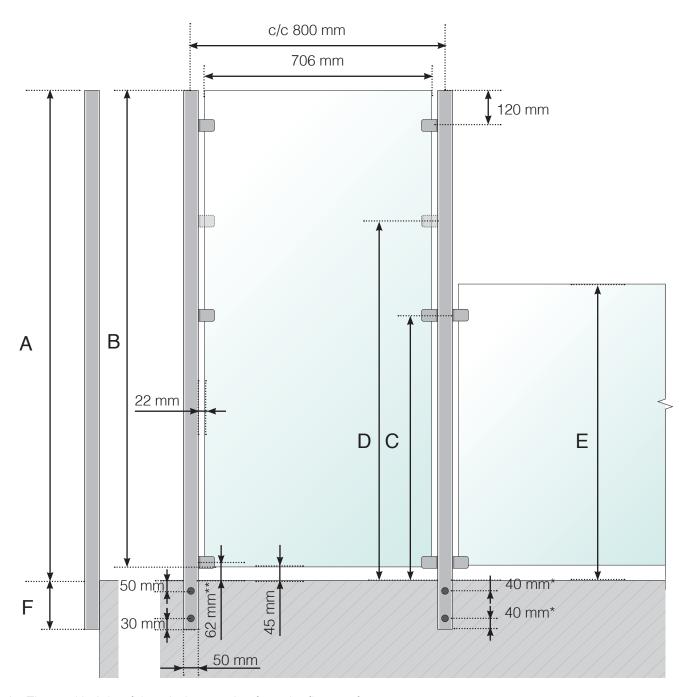

WIND PROTECTION: ALUMINIUM, EXTERNALLY MOUNTED RAILING EXTENSION WITHOUT CROSSBAR

- A The total height of the wind protection from the floor surface
- B Glass height
- C Total height of clamp from the floor surface
- D Extra clamp height from the floor surface. **Please note!** Only when extending an 800 or 900 mm high railing.
- E Total railing extension height from the floor surface
- F 195, 250 or 350 mm
- \* 40 mm only applies to posts at the end on the right (seen from the outside) on each side of the railing so that the screws on any possible corner do not collide with each other