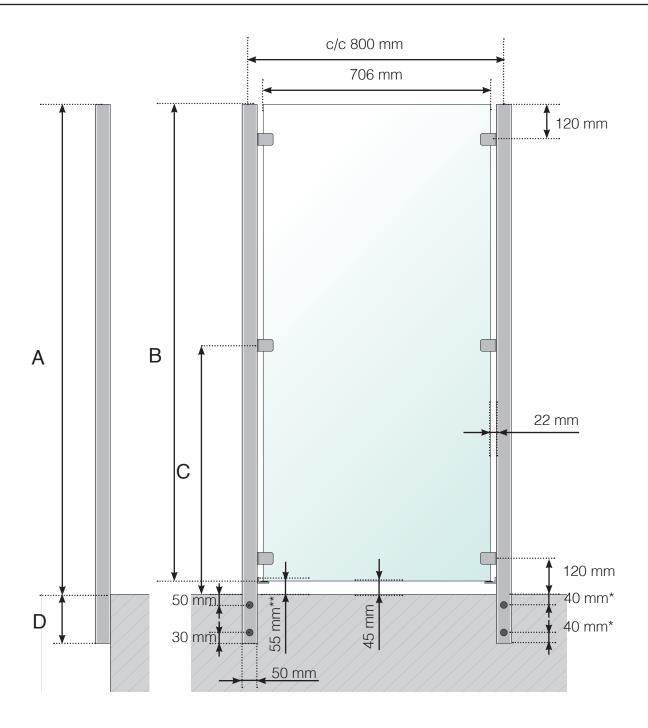

WIND PROTECTION: ALUMINIUM, EXTERNALLY MOUNTED

- A The total height of the wind protection from the floor surface
- B Glass height
- C Total height of clamp from the floor surface
- D 195, 250, 350 or 350 mm
- \* 40 mm only applies to posts at the end of each railing on the right (seen from the outside) so that the screws on any possible corner do not collide with each other.
- \*\* Optional fall protection for glass

WIND PROTECTION: ALUMINIUM, EXTERNALLY MOUNTED

- A The total height of the wind protection from the floor surface
- B Glass height
- C Total height of clamp from the floor surface
- D 195, 250, 350 or 350 mm
- \* 40 mm only applies to posts at the end of each railing on the right (seen from the outside) so that the screws on any possible corner do not collide with each other.
- \*\* Optional Clamp mount with fall protection for glass