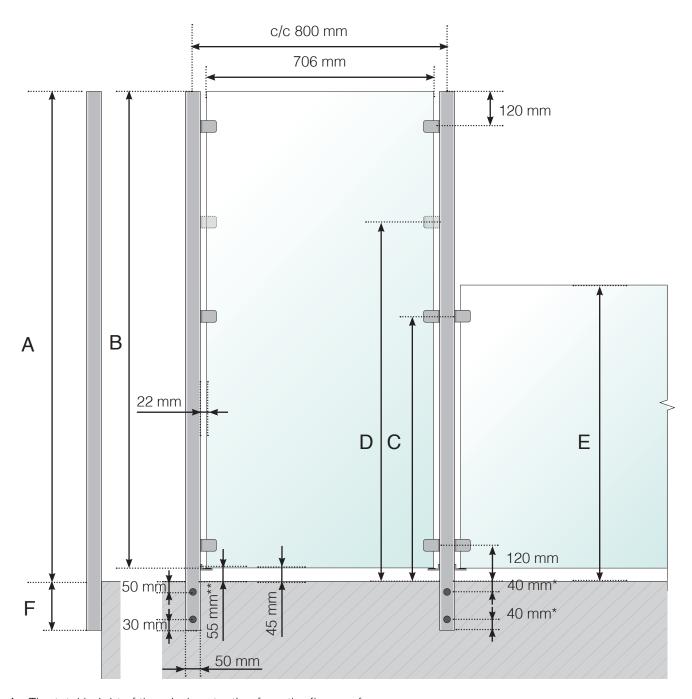

WIND PROTECTION: ALUMINIUM, EXTERNALLY MOUNTED RAILING EXTENSION WITHOUT CROSSBAR

- A The total height of the wind protection from the floor surface
- B Glass height
- C Total height of clamp from the floor surface
- D Extra clamp height from the floor surface. **Please note!** Only when extending an 800 or 900 mm high railing.
- E Total railing extension height from the floor surface
- F 195, 250 or 350 mm
- \* 40 mm only applies to posts at the end on the right (seen from the outside) on each side of the railing so that the screws on any possible corner do not collide with each other