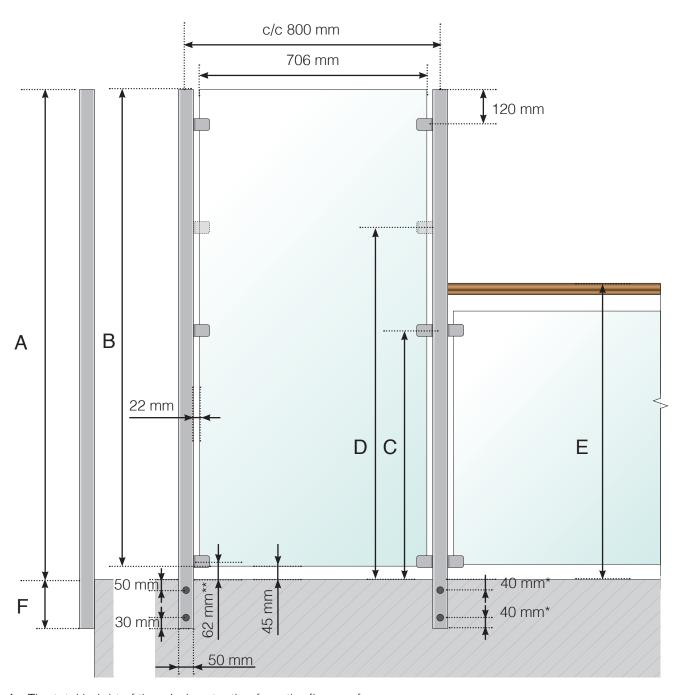

WIND PROTECTION: ALUMINIUM, EXTERNALLY MOUNTED RAILING EXTENSION WITH WOODEN CROSSBAR

- A The total height of the wind protection from the floor surface
- B Glass height
- C Total height of clamp from the floor surface
- D Extra clamp height from the floor surface. **Please note!** Only when extending an 800 or 900 mm high railing.
- E Total railing extension height from the floor surface
- F 195, 250 or 350 mm
- \* 40 mm only applies to posts at the end on the right (seen from the outside) on each side of the railing so that the screws on any possible corner do not collide with each other